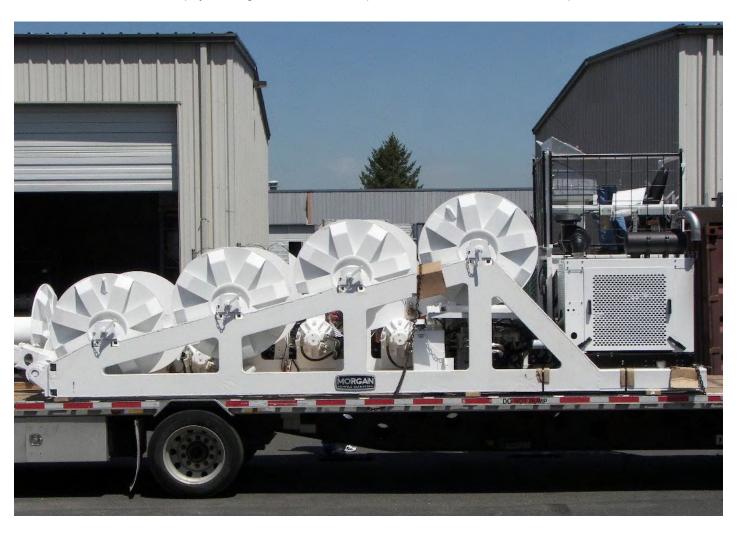

## 6,000lb Skid Mounted Puller

Four drum configuration shown, also available from one to five drums

Waterfall design standard for excellent operator visibility and low center of gravity

Mounted on truck, tracked vehicle, or trailer at customer's request

Powered by Tier III compliant Cummins 160 hp Diesel

Hydrostatic drive standard; mechanical drive optional

All drums are easily removable with simple tools to switch from synthetic to steel rope with the optional extra set of drums

Pneumatic controlled payout drag brakes to control speed of line when used with helicopter

sales@powerline-equipment.com

(866) 637-0230

(503) 699-3091

(503) 635-0870 fax